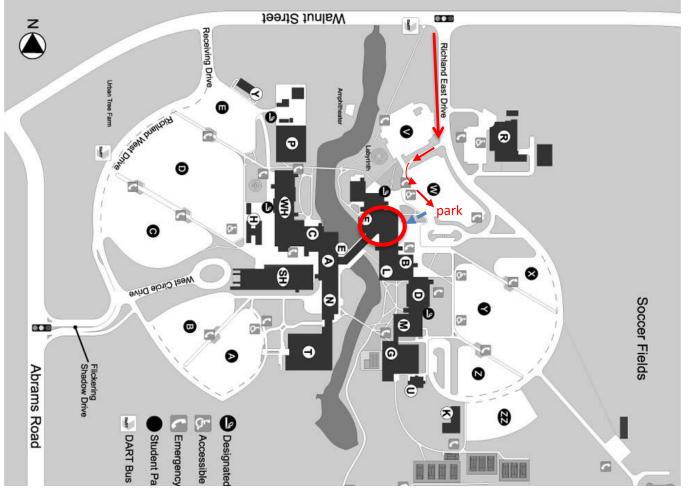

## Parking and Entrance

Enter the campus from Walnut Street. Turn south on Richland East Drive (at the traffic signal), and then turn right into the parking lots. Park in lot W. You'll see the building with a large F on the side. Go to the south side and you'll see a large breezeway between buildings. Enter there and you'll be in the foyer of the performance hall.