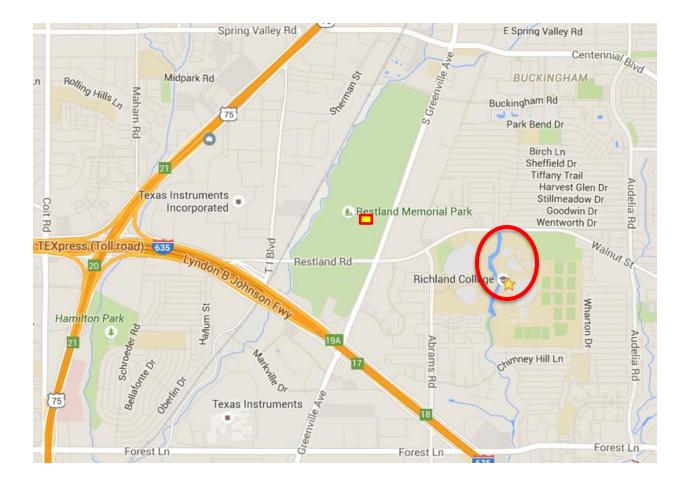

## Fannin Concert Hall – Dallas College, Richland Campus

Fannin Performance Hall, 12800 Abrams Rd, Dallas, TX 75243 Map link: <u>https://maps.app.goo.gl/NqN1nBSVTfqdvfMT7</u>

## Parking and Entrance

Enter the campus from Walnut Street. Turn south on Richland East Drive (at the traffic signal), and then turn right into the parking lots. Park in lot W. You'll see the building with a large F on the side. Go to the south side and you'll see a large breezeway between buildings. Enter there and you'll be in the foyer of the performance hall.