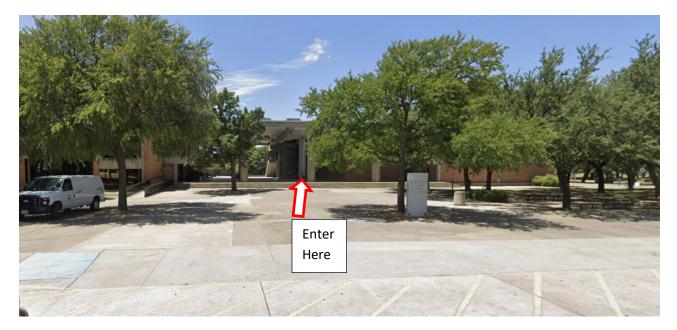

## Parking and Entrance

Enter the campus from Walnut Street. Turn south on Richland East Drive (at the traffic signal), and then turn right into the parking lots. Park in lot W. You'll see the building with a large F on the side. Go to the south side and you'll see a large breezeway between buildings. Enter there and you'll be in the foyer of the performance hall.